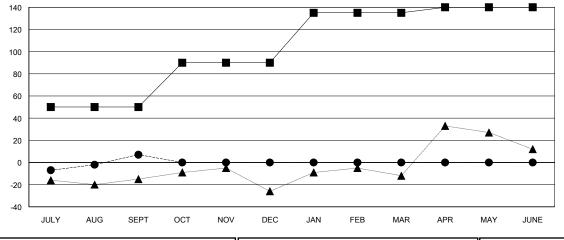

## **LOCATION NEW JERSEY**

**GMT CA** 

| Clubs                 |               |           |               | Members               |                           |                         |                                              |
|-----------------------|---------------|-----------|---------------|-----------------------|---------------------------|-------------------------|----------------------------------------------|
| RESULTS FOR 2018-2019 |               |           |               | RESULTS FOR 2018-2019 |                           |                         |                                              |
| QUARTER               | NEW CLUB GOAL | NEW CLUBS | DROPPED CLUBS | QUARTER               | MEMBER GROWTH NET<br>GOAL | MEMBER GROWTH<br>ACTUAL | DROPPED MEMBERS ACTUAL (including transfers) |
| JULY/AUG/SEPT         | 2             | 0         | 1             | JULY/AUG/SEPT         | 50                        | 38                      | 23                                           |
| OCT/NOV/DEC           | 1             | 0         | 0             | OCT/NOV/DEC           | 40                        | 0                       | 0                                            |
| JAN/FEB/MAR           | 1             | 0         | 0             | JAN/FEB/MAR           | 45                        | 0                       | 0                                            |
| APR/MAY/JUNE          | 0             | 0         | 0             | APR/MAY/JUNE          | 5                         | 0                       | 0                                            |

| -■- MEMBER GROWTH NET GOAL        |  |
|-----------------------------------|--|
| - ● - MEMBER GROWTH ACTUAL        |  |
| - ▲ - LAST YEAR MEMBERSHIP ACTUAL |  |
|                                   |  |
|                                   |  |
|                                   |  |