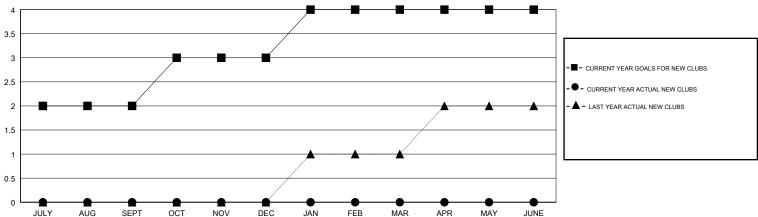

## **LOCATION NEW JERSEY**

**GMT CA** 

| Clubs                 |               |           |               | Members               |                           |                         |                                              |
|-----------------------|---------------|-----------|---------------|-----------------------|---------------------------|-------------------------|----------------------------------------------|
| RESULTS FOR 2018-2019 |               |           |               | RESULTS FOR 2018-2019 |                           |                         |                                              |
| QUARTER               | NEW CLUB GOAL | NEW CLUBS | DROPPED CLUBS | QUARTER               | MEMBER GROWTH NET<br>GOAL | MEMBER GROWTH<br>ACTUAL | DROPPED MEMBERS ACTUAL (including transfers) |
| JULY/AUG/SEPT         | 2             | 0         | 1             | JULY/AUG/SEPT         | 50                        | 38                      | 23                                           |
| OCT/NOV/DEC           | 1             | 0         | 0             | OCT/NOV/DEC           | 40                        | 0                       | 0                                            |
| JAN/FEB/MAR           | 1             | 0         | 0             | JAN/FEB/MAR           | 45                        | 0                       | 0                                            |
| APR/MAY/JUNE          | 0             | 0         | 0             | APR/MAY/JUNE          | 5                         | 0                       | 0                                            |